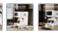

Roll over image to zoom in

Wamife Coffee Machine, Espresso Machine with Milk Frother, Dual Temperature Control, 15 Bar Espresso Coffee Maker, 1 Cup/2 Cup Espresso, Cappuccino, Latte, Macchiato, 1.5 L Removable Water Tank

Rep. APR 33.5% Variable. Amazon is a credit broker, not a lender.

Note: This item is eligible for FREE Click and Collect without a minimum order subject to availability. Details Colour Name: White

Capacity 1.5 litres Brand Wamife Colour White

Special feature The steam wand of the milk frother can be adjusted manually, Removable Tank, Milk Frother, Manually control the water outlet function, Permanent Filter

Material Stainless Steel, Plastic