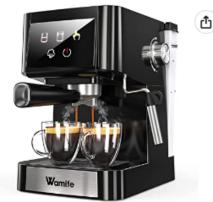

Sell on Amazon

Wamife Coffee Machine, Espresso Machine with Milk Frother, Dual Temperature Control, 15 Bar Espresso Coffee Maker, 1 Cup/2 Cup Espresso, Cappuccino, Latte, Macchiato, 1.5 L Removable Water Tank

Buying for work? Discover Amazon Business, for business-exclusive pricing, downloadable VAT invoices and more. Create a FREE account

Brand: Wamife

★★★☆ ~ 95 ratings

-10% £11338

Price: £125.98

√prime

& FREE Returns v