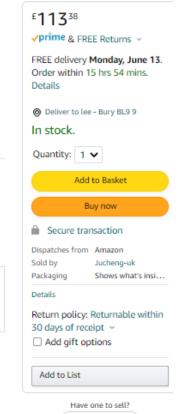

Buying for work? Discover Amazon Business, for business-exclusive pricing, downloadable VAT invoices and more. <u>Create a FREE</u>

Brand: Wamife

★★★★☆ ~ 95 ratings

-10% £11338

Price: £125.98

✓prime

& FREE Returns v

Includes £12.60 Prime savings

Apply £10 voucher. Terms v

Our gift to you. Pay £113,38 for this order. Get a £100 Amazon Gift Card upon approval for the Amazon Business Amex Card.

No annual fee in the first year.

Rep. APR 33.5% Variable. Amazon is a credit broker, not a lender.

Note: This item is eligible for FREE Click and Collect without a minimum order subject to availability. Details Colour Name: White

Capacity 1.5 litres Brand Wamife Colour White