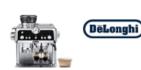

Roll over image to zoom in

Wamife Coffee Machine, Espresso Machine with Milk Frother, Dual Temperature Control, 15 Bar Espresso Coffee Maker, 1 Cup/2 Cup Espresso, Cappuccino, Latte, Macchiato, 1.5 L Removable Water Tank

Buying for work? Discover Amazon Business, for business-exclusive pricing, downloadable VAT invoices and more. <u>Create a FREE</u>

Brand: Wamife

★★★★☆ ~ 95 ratings

-10% £11338

Price: £125.98

✓prime

& FREE Returns v