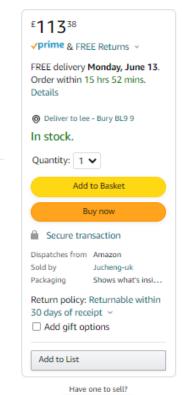

Buying for work? Discover Amazon Business, for business-exclusive pricing, downloadable VAT invoices and more. <u>Create a FREE</u>

Brand: Wamife

★★★★☆ ~ 95 ratings

-10% £11338

Price: £125.98

✓prime

& FREE Returns v

Includes £12.60 Prime savings

Apply £10 voucher. Terms v

Our gift to you. Pay £113,38 for this order. Get a £100 Amazon Gift Card upon approval for the Amazon Business Amex Card.

No annual fee in the first year.

Rep. APR 33.5% Variable. Amazon is a credit broker, not a lender.

Note: This item is eligible for FREE Click and Collect without a minimum order subject to availability. Details Colour Name: White

Capacity 1.5 litres Brand Wamife Colour White