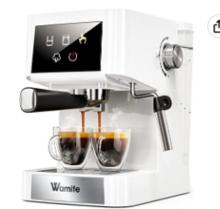

Roll over image to zoom in

Wamife Coffee Machine, Espresso Machine with Milk Frother, Dual Temperature Control, 15 Bar Espresso Coffee Maker, 1 Cup/2 Cup Espresso, Cappuccino, Latte, Macchiato, 1.5 L Removable Water Tank

Special feature The steam wand of the milk frother can be adjusted manually, Removable Tank, Milk Frother, Manually control the water outlet function, Permanent Filter

Material Stainless Steel, Plastic